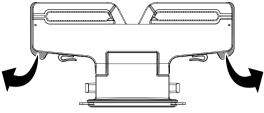

### **Setting up the car mount**

1 Open the stand locks.

2 Lift the headrest on the front seat.

3 Rotate the brackets to an angle that will allow the brackets fit through the headrest posts.

5 Close the stand's locks.